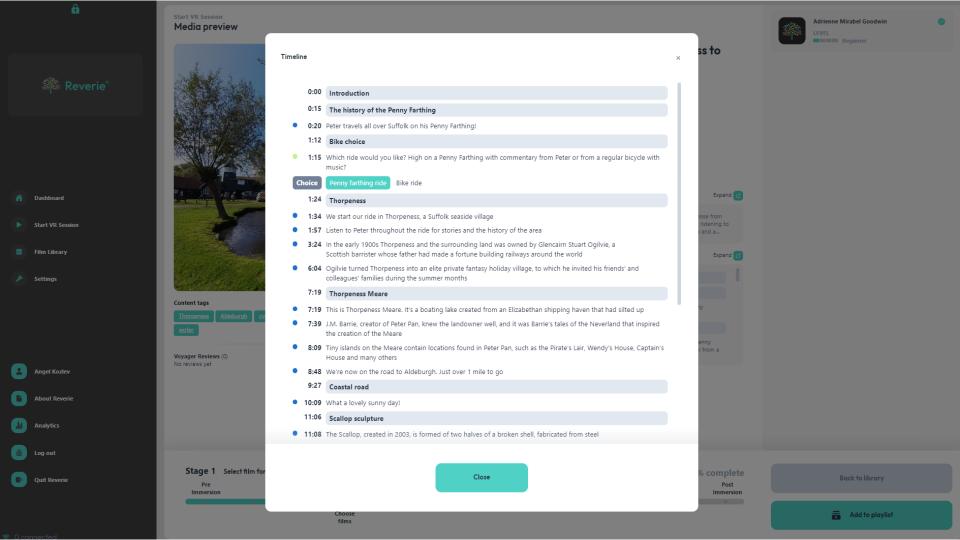

#### A bike ride from Thorpeness to Aldeburgh

 1:15 Which ride would you like? High on a Penny Farthing with commentary from Peter or from a

regular bicycle with music?

6

Dashboard

Start VR Session

Film Library