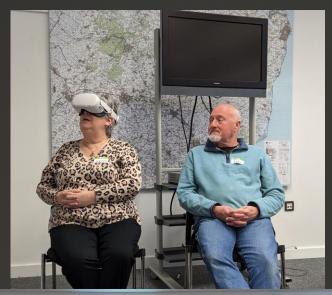

We are also working with staff and residents at a Care UK residential and nursing home in Suffolk.

Clinical health leads have approved our safety protocols.

Synergy Workshop 1: March 2023

"It's amazing! I can't believe it. It's not scary... it's exciting!"