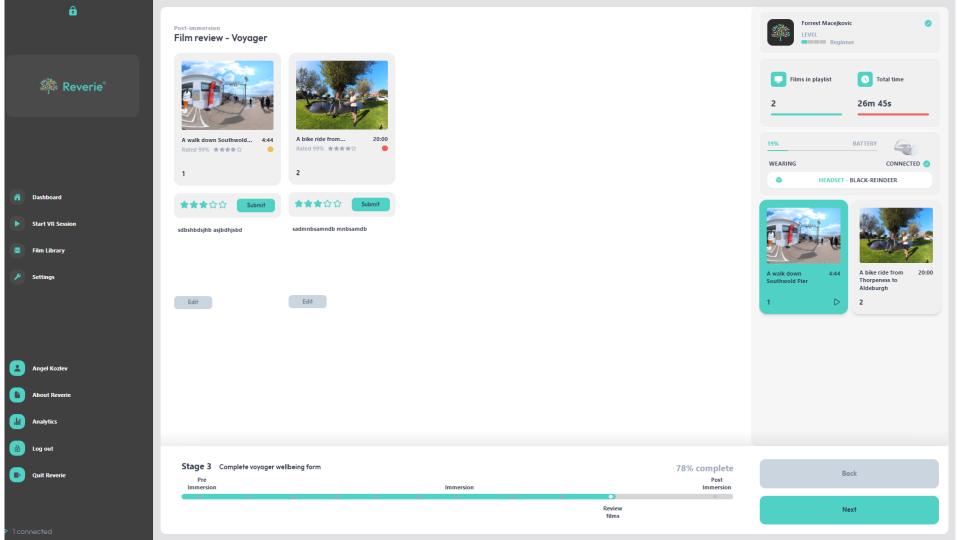

#### Post-immersion Activities and exercises

A walk down Southwold... Rated 99% ★★★★☆

A bike ride from... Rated 99% ★★★★☆

2

1

#### \*\*\*\* Rated 04/02/25

#### Activties for A walk down Southwold Pier

Allow the Voyager to choose an ice cream to enjoy, whilst they reflect on their time in VR.

Have a cone of chips ready to eat with the Voyager.

Explore different sea-side songs - Beach Boys, 'Beyond the Sea' ...

#### Activties for A bike ride from Thorpeness to Aldeburgh

Get peddaling! Why not get a floor pedal exerciser and encourage your vovager to do some exercise?

What kind of pedal bike did the Voyager have? What colour was it? Where did they like to ride?