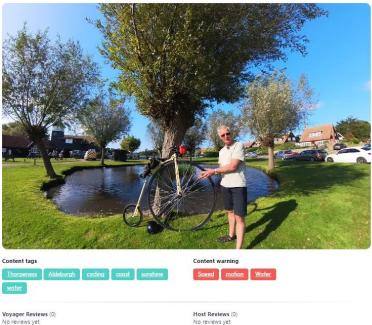

#### A bike ride from Thorpeness to Aldeburgh

 1:15 Which ride would you like? High on a Penny Farthing with commentary from Peter or from a

regular bicycle with music?

6

Dashboard

Start VR Session

Film Library

#### Activties for A bike ride from Thorpeness to Aldeburgh

Get peddaling! Why not get a floor pedal exerciser and encourage your vovager to do some exercise?

What kind of pedal bike did the Voyager have? What colour was it? Where did they like to ride?

They passed Thorpeness Meare, did your voyager used to go sailing, rowing or any water sports?

Could you take your voyager on a boat trip

Did they use to have a model boat they used to sail when they were a child?

Peter goes past the Aldeburgh Fish and Chips shop, would they like some fish and chips for tea?

Can you arrange for your voyager to have a Bicycle Rickshaw ride?

Aldeburgh is also famous for Beniamin

A bike ride from Thorpeness to Aldeburgh