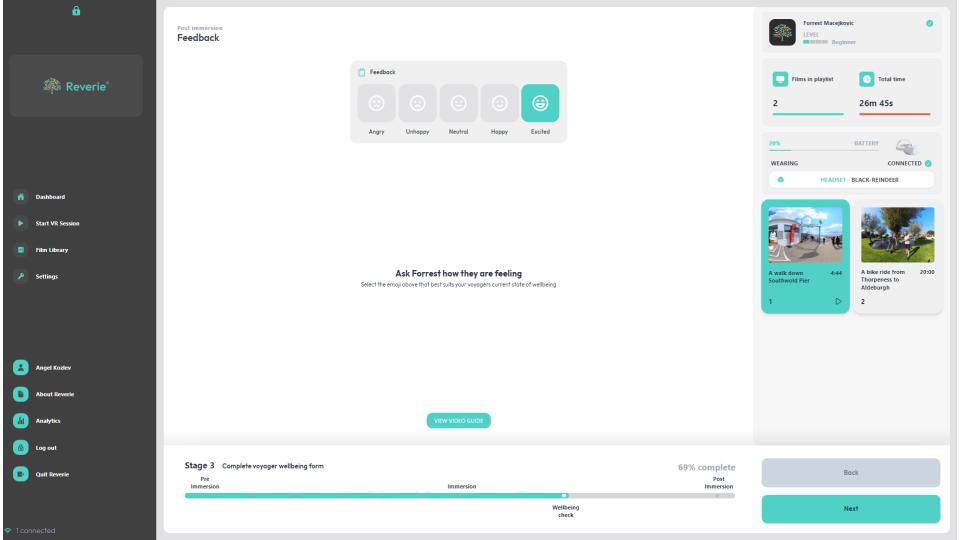

### Stage 3 Complete voyager wellbeing form

Immersion

Pre

Immersion

85% complete Post

Activities

and exercises Immersion

Next