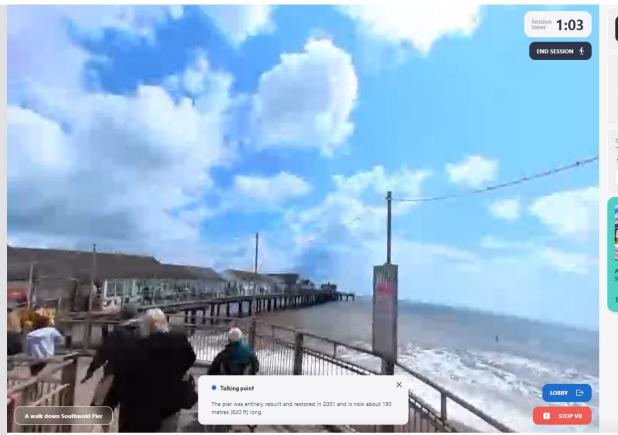

6:00

A walk down Southwold Pier

20 Views ជាជាជាជា

Reverie

51 Views ជាជាជាជា

A groovy jazz tune at Snape Malting's Christmas Tea Dance 2:44

4:44

A walk outside Snape Maltings